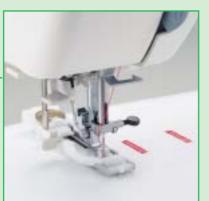

#### One step buttonhole

Just set a button in the appropriate place on the buttonhole foot and lower the lever, and a perfect buttonhole is automatically made in one step.