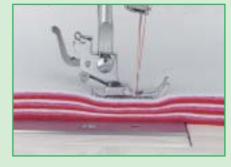

#### Features

19 Stitches Adjustable foot pressure One step buttonhole Auto-declutch bobbin winder Stitch length and width adjustment lever Convenient one-hand thread cutter Built-in needle threader Quick foot conversion Sewing on heavy weight fabrics