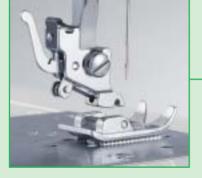

#### **Quick foot conversion**

Just touch the lever to remove the foot and simply lower the presser foot holder onto a sewing foot.