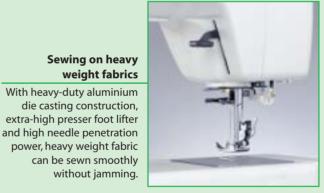

#### Features

19 Stitches Adjustable foot pressure One step buttonhole Auto-declutch bobbin winder Stitch length and width adjustment lever Convenient one-hand thread cutter Built-in needle threader Quick foot conversion Sewing on heavy weight fabrics