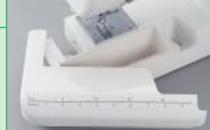

#### **Extension Table**

The extension table widens the sewing area. Sewing accessories are easily and conveniently stored underneath extension table.

Manufactured to the highest standards

AVAILABLE FROM YOUR EXPERT JANOME RETAILER